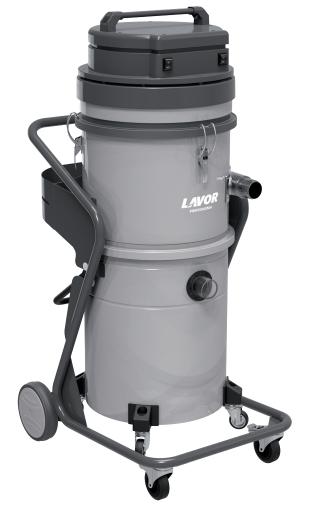

## SMV100 3-36 SAH

## **Equipped with:**

- 3 silenced two stage by-pass cooling motors
- Power coated steel structure and containers
- Self-cleaning filter system for continuous operations
- 3 HEPA + PTFE cartridge conductive filters
- Metal side inlet channel and AISI 304 stainless steel filter protection
- Wheeled container with inbuilt quick release handle, drain plug and full load level
- Trolley with front pivoting non-marking wheels (with breake) & large inbuilt accessories basket
- Removable motors unit header through metal hooks

|                                           | SMV100 3-36 SAH                                |
|-------------------------------------------|------------------------------------------------|
| code                                      | 0.044.0301                                     |
| abs. power W                              | 3300                                           |
| n°/type motor                             | 3 x two stages universal                       |
| max vacuum (actual)                       | 24 kPa (24kPa)                                 |
| max Airflow                               | 510 m³/h - 142 l/s                             |
| container capacity                        | 100                                            |
| noise level                               | 78 dB(A)                                       |
| voltage                                   | 230 V~50 Hz (1Ph)                              |
| inlet Ø - type (s=straight; t=tangential) | 60 mm - t                                      |
| filtering capacity/surface                | 1 μm - 99,995% (H Class)/ 9000 cm <sup>2</sup> |
| cable lenght                              | 10 m                                           |
| dimensions/weight                         | 60x80x147 cm/59 kg - 130 lb                    |